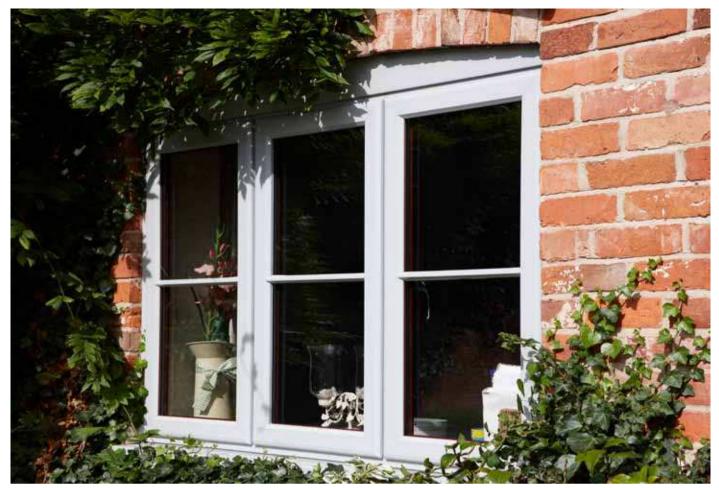

# Window and door systems that work for you and your home.

#### The choice is yours

There are casement windows, bay windows, cottage style windows, windows that tilt and turn, or heritage vertical sliding sash windows. Doors come in all shapes, sizes and styles: composite doors, French doors, stable doors, patio doors, multi-fold doors; and of course there are conservatories and porches.

### The quality of the uPVC means they'll look like new for years.

The quality of REHAU uPVC means all of the windows and doors are virtually maintenance free and have a smooth gloss finish. They'll never warp, rot or need painting. All you'll need to do to keep them looking great is give them an occasional wipe with warm, soapy water. They'll look like new for years.