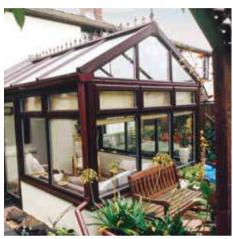

# Bringing the outside inside

A conservatory gives you room to relax, room to dine and room to work or play. You get the appeal of being outdoors with the comfort and convenience of being inside — all year round.

### Whatever your space, there's a huge variety of conservatory styles on offer.

# Space for everyone

Whatever your space — country cottage, period property, barn conversion or bungalow, large or small — there's a huge variety of conservatory styles on offer to suit every home, every taste and every pocket. Traditional Victorian, Edwardian or contemporary in style — your conservatory can be tailored to your individual needs, creating your own ideal space.