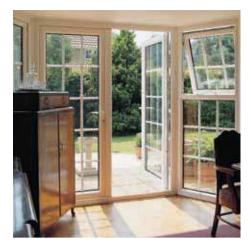

# Window and door systems that work for you and your home.

#### The choice is yours

There are casement windows, bay windows, cottage style windows, windows that tilt and turn, or heritage vertical sliding sash windows. Doors come in all shapes, sizes and styles: composite doors, French doors, stable doors, patio doors, multi-fold doors; and of course there are conservatories and porches.