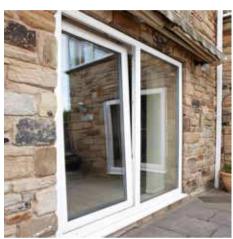

# Window and door systems that work for you and your home.

#### The choice is yours

There are casement windows, bay windows, cottage style windows, windows that tilt and turn, or heritage vertical sliding sash windows. Doors come in all shapes, sizes and styles: composite doors, French doors, stable doors, patio doors, multi-fold doors; and of course there are conservatories and porches.