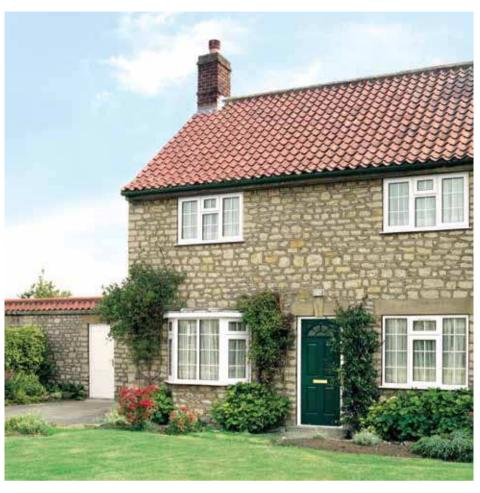

The quality of REHAU uPVC means all of the windows and doors are virtually maintenance free and have a smooth gloss finish. They'll never warp, rot or need painting. All you'll need to do to keep them looking great is give them an occasional wipe with warm, soapy water. They'll look like new for years.

Enduring quality across the full spectrum.