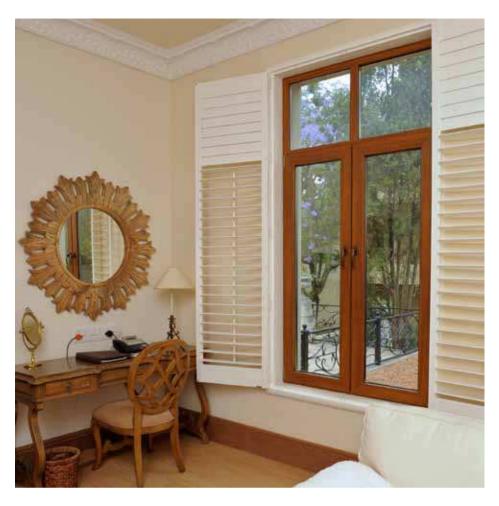

## Not only can you see the difference, you can hear it too.

#### Keeping the peace

Just imagine. Windows and doors that help you listen to what you want to; especially if all you want is peace and quiet.

One of the most immediate benefits of choosing uPVC replacement windows and doors is the peace and guiet that they bring.

All REHAU window and door systems can radically reduce outdoor noise levels, by having double glazed, and even better still, triple glazed sealed units and low air transmittance that can bring down the noise levels in your home by as much as a half.