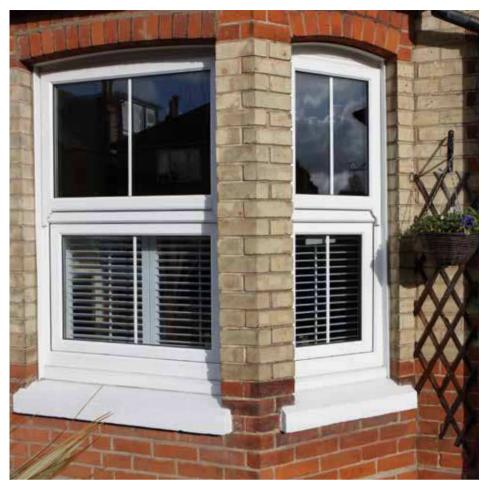

#### The choice is yours

There are casement windows, bay windows, cottage style windows, windows that tilt and turn, or heritage vertical sliding sash windows. Doors come in all shapes, sizes and styles: composite doors, French doors, stable doors, patio doors, multi-fold doors; and of course there are conservatories and porches.

### The quality of the uPVC means they'll look like new for years.

The quality of REHAU uPVC means all of the windows and doors are virtually maintenance free and have a smooth gloss finish. They'll never warp, rot or need painting. All you'll need to do to keep them looking great is give them an occasional wipe with warm, soapy water. They'll look like new for years.