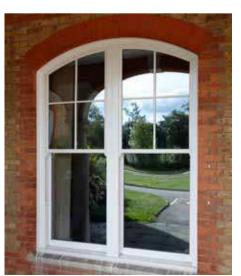

# Window and door systems that work for you and your home.

#### The choice is yours

There are casement windows, bay windows, cottage style windows, windows that tilt and turn, or heritage vertical sliding sash windows. Doors come in all shapes, sizes and styles: composite doors, French doors, stable doors, patio doors, multi-fold doors; and of course there are conservatories and porches.