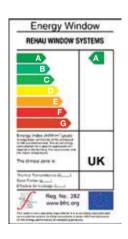

#### Saving energy, cutting costs

Windows are now assessed with an easy to recognise A-G Energy rating, similar to that used on household applicances like fridges, dishwashers and washing machines. For any technical requirements, their 'U' value can also be made available.

Windows manufactured from REHAU systems can proudly display the Energy Saving Recommended logo because they meet the highest A-C ratings (further information is available at www.bfrc.org). REHAU's uPVC windows, when installed with the appropriate glazing unit, also comply with the latest building regulations and score highly

on the energy assessment needed should you wish to sell your home.

REHAU's commitment goes beyond just producing energy efficient windows in the most environmentally friendly way possible.

They are also one of the leading manufacturers of renewable energy-systems and their product range includes ground to air heat exchangers, ground source energy probes and rainwater conservation tanks supplied to both domestic and commercial sectors.