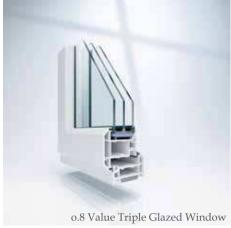

All REHAU window and door systems can radically reduce outdoor noise levels, by having double glazed, and even better still, triple glazed sealed units and low air transmittance that can bring down the noise levels in your home by as much as a half.