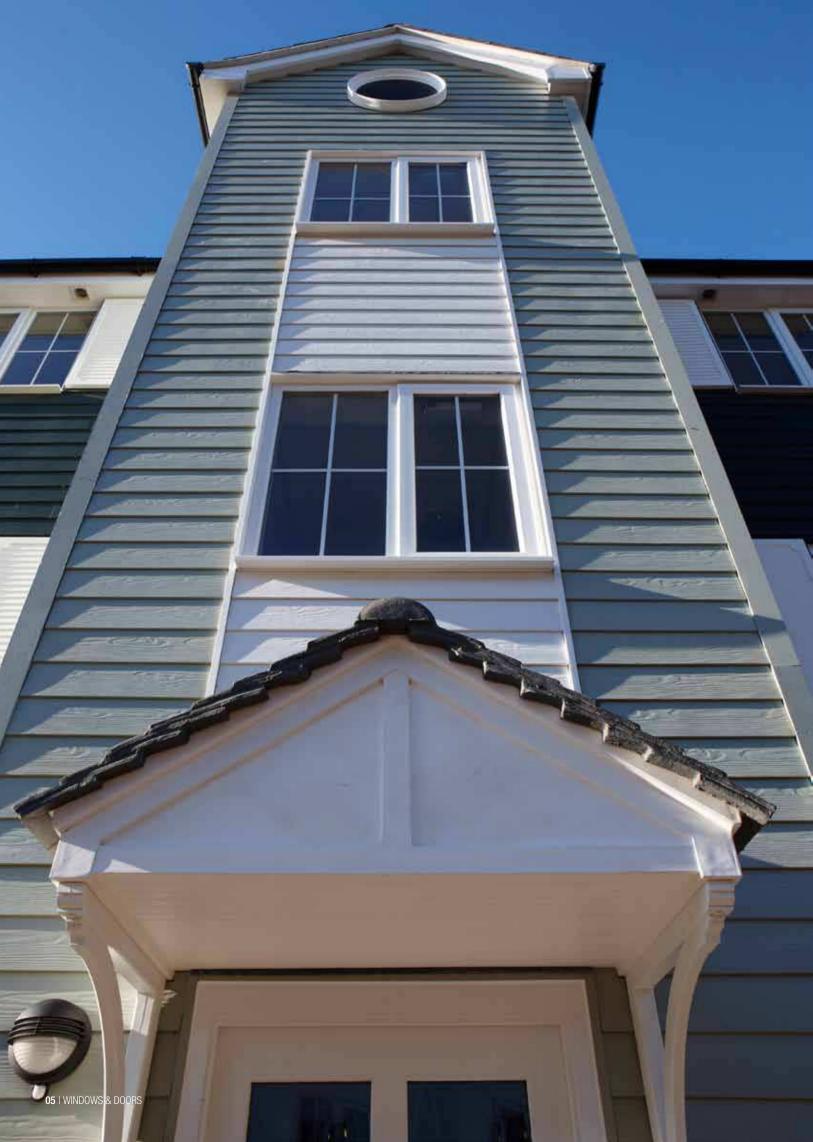

# Window and door systems that work for you and your home.

#### The choice is yours

There are casement windows, bay windows, cottage style windows, windows that tilt and turn, or heritage vertical sliding sash windows. Doors come in all shapes, sizes and styles: composite doors, French doors, stable doors, patio doors, multi-fold doors; and of course there are conservatories and porches.