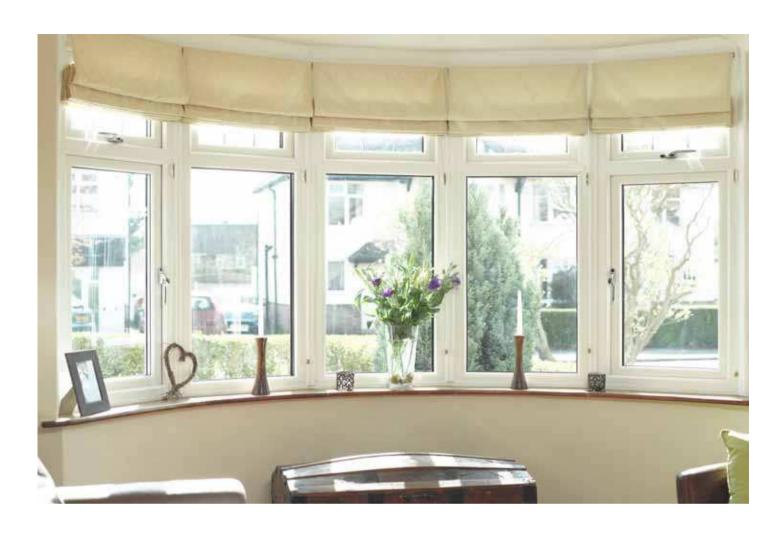

The best of both worlds.

Choosing replacement windows or doors in uPVC helps to make a home more energy efficient and reduces heating costs.

#### Saving energy, cutting costs

Windows are now assessed with an easy to recognise A-G Energy rating, similar to that used on household applicances like fridges, dishwashers and washing machines. For any technical requirements, their 'U' value can also be made available.

Windows manufactured from REHAU systems can proudly display the Energy Saving Recommended logo because they meet the highest A-C ratings (further information is available at www.bfrc.org). REHAU's uPVC windows, when installed with the appropriate glazing unit, also comply with the latest building regulations and score highly