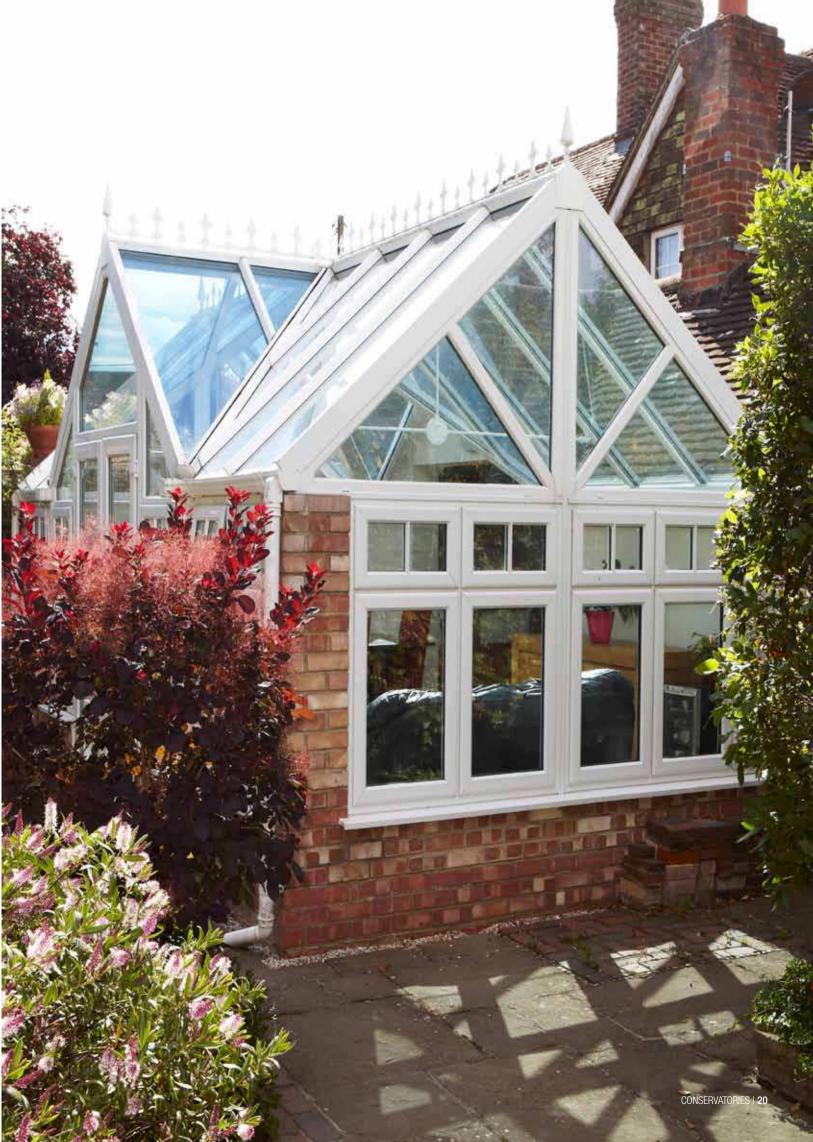

# Bringing the outside inside

A conservatory gives you room to relax, room to dine and room to work or play. You get the appeal of being outdoors with the comfort and convenience of being inside — all year round.

### Whatever your space, there's a huge variety of conservatory styles on offer.

# Space for everyone

Whatever your space — country cottage, period property, barn conversion or bungalow, large or small — there's a huge variety of conservatory styles on offer to suit every home, every taste and every pocket. Traditional Victorian, Edwardian or contemporary in style — your conservatory can be tailored to your individual needs, creating your own ideal space.