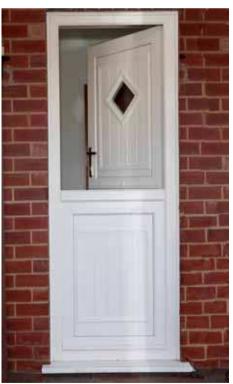

# Window and door systems that work for you and your home.

#### The choice is yours

There are casement windows, bay windows, cottage style windows, windows that tilt and turn, or heritage vertical sliding sash windows. Doors come in all shapes, sizes and styles: composite doors, French doors, stable doors, patio doors, multi-fold doors; and of course there are conservatories and porches.