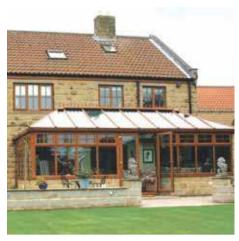

# Bringing the outside inside

A conservatory gives you room to relax, room to dine and room to work or play. You get the appeal of being outdoors with the comfort and convenience of being inside — all year round.

### Whatever your space, there's a huge variety of conservatory styles on offer.

# Space for everyone

Whatever your space — country cottage, period property, barn conversion or bungalow, large or small — there's a huge variety of conservatory styles on offer to suit every home, every taste and every pocket. Traditional Victorian, Edwardian or contemporary in style — your conservatory can be tailored to your individual needs, creating your own ideal space.