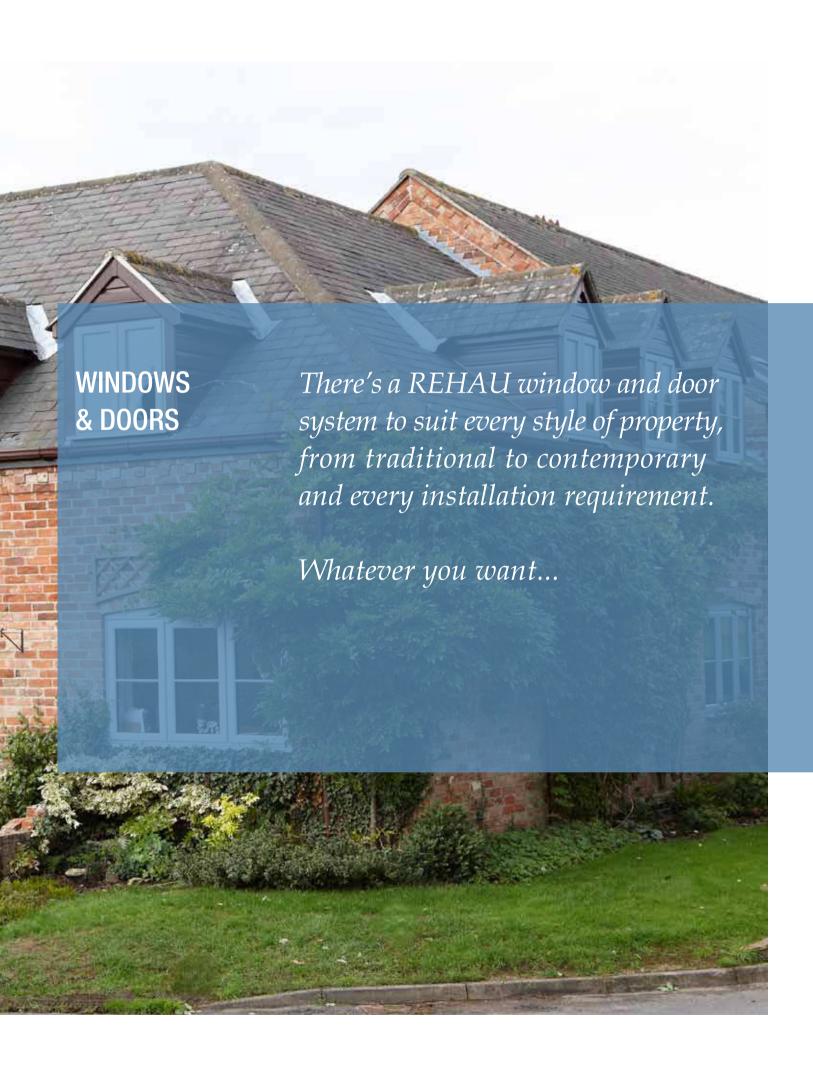

# Window and door systems that work for you and your home.

#### The choice is yours

There are casement windows, bay windows, cottage style windows, windows that tilt and turn, or heritage vertical sliding sash windows. Doors come in all shapes, sizes and styles: composite doors, French doors, stable doors, patio doors, multi-fold doors; and of course there are conservatories and porches.