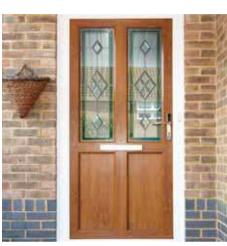

# Window and door systems that work for you and your home.

#### The choice is yours

There are casement windows, bay windows, cottage style windows, windows that tilt and turn, or heritage vertical sliding sash windows. Doors come in all shapes, sizes and styles: composite doors, French doors, stable doors, patio doors, multi-fold doors; and of course there are conservatories and porches.