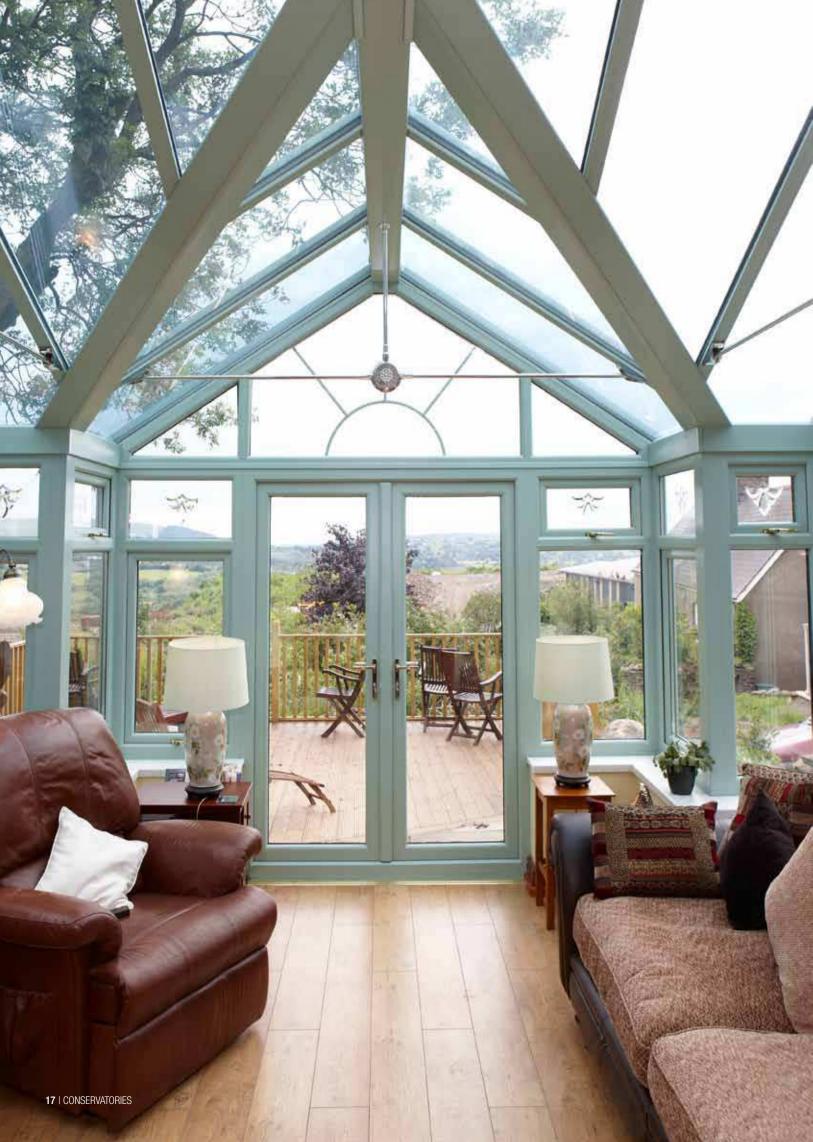

# Bringing the outside inside

A conservatory gives you room to relax, room to dine and room to work or play. You get the appeal of being outdoors with the comfort and convenience of being inside — all year round.

A perfect way to give you space, to add a new dimension to your life and to your home.

They're designed by professionals and built by local craftsmen, expertly constructed to your personal requirements using only the finest REHAU window and door systems, and can accommodate any of the major conservatory roof systems available on the market today.